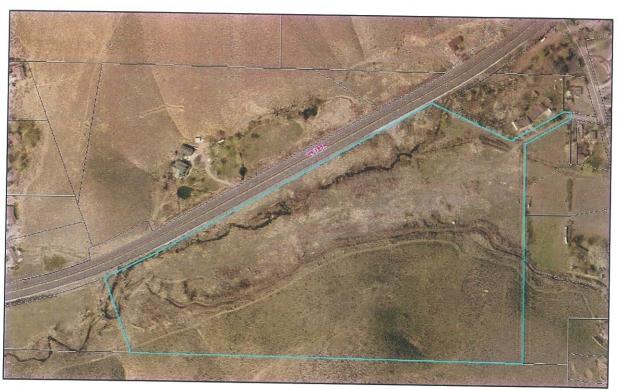

- The property is zoned general rural which only allows for a wholesale nursery. It
  does not allow for Storage & Distribution, Heavy Construction Sales and Services. If
  the primary purpose is to have a wholesale nursery then there should be a limitation
  on the percentage of space that can be used for rock. It should not be a major part
  of the business.
- 2. Part of the property is in a "Regulatory Floodway" according to FEMA. If a property is in a regulatory floodway it means that communities must regulate development in these floodways to ensure that there are not increases in flooding upstream or downstream because the water cannot flow properly.
- 3. Since they are in a flood zone they will have to buy flood insurance which we all know is bankrupt. As a community we need to stop allowing development in areas that are known to flood.
- 4. As a former member of the State transportation board I am somewhat familiar with NDOT's priorities on various roads. Now that I580 is open old 395 is not a top priority. With the additional traffic and heavy trucks on the road it will need more maintenance than it is currently getting. With the big trucks and additional traffic we will be creating a safety hazard unless acceleration and deceleration lanes are required to be built. NDOT does not plow old 395 as quickly in the winter time either.
- 5. Another concern is something I have not heard discussed and that is what is going to be done to mitigate the exposure to mercury that is in the area because of the old mines. It's a known fact that Steamboat Creek has mercury in it from the old mines. When they start digging up things to build they will stir up the mercury that is in the soil. I would be concerned about those downwind who would be breathing that dust, especially those with young children.
- 6. My final reason is that when you start making exceptions especially in this case where we are stretching it to allow for more than just a nursery, pretty soon Pleasant Valley will be nothing more than an industrial area. I have seen it happen first hand in Las Vegas where they had some areas that were zoned rural where people had horses and chickens. The county started allowing exemptions and next thing you know it wasn't rural anymore and the people could not keep their horses and chickens. I really don't want Reno to turn into a Las Vegas. That is why I live here now.

2. It does not ensure the compatibility with the **South Valleys Area Master Plan** and surrounding land use in a General Rural Zone.

3. This business (Color Rock), would be building in a Flood Plain.

4. It will adversely affect the public health, safety, welfare and impact our rural areas.