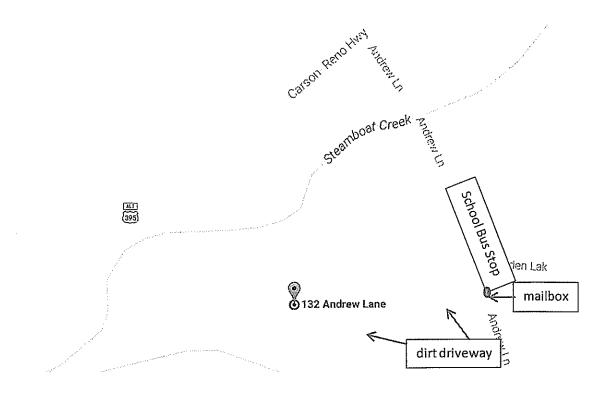

Kim Wallon

Good afternoon Madame Chair, Members of the Board. For the record I am Kim Wallin a resident of Washoe Valley.

I am asking the Board of Adjustment to not grant a Special Use Permit to Gail Willey Landscaping and Colorock for the following reasons:

- The property is zoned general rural which only allows for a wholesale nursery. It
  does not allow for Storage & Distribution, Heavy Construction Sales and Services. If
  the primary purpose is to have a wholesale nursery then there should be a limitation
  on the percentage of space that can be used for rock. It should not be a major part
  of the business.
- 2. Part of the property is in a "Regulatory Floodway" according to FEMA. If a property is in a regulatory floodway it means that communities must regulate development in these floodways to ensure that there are not increases in flooding upstream or downstream because the water cannot flow properly.
- 3. Since they are in a flood zone they will have to buy flood insurance which we all know is bankrupt. As a community we need to stop allowing development in areas that are known to flood.
- 4. As a former member of the State transportation board I am somewhat familiar with NDOT's priorities on various roads. Now that I580 is open old 395 is not a top priority. With the additional traffic and heavy trucks on the road it will need more maintenance than it is currently getting. With the big trucks and additional traffic we will be creating a safety hazard unless acceleration and deceleration lanes are required to be built. NDOT does not plow old 395 as quickly in the winter time either.
- 5. Another concern is something I have not heard discussed and that is what is going to be done to mitigate the exposure to mercury that is in the area because of the old mines. It's a known fact that Steamboat Creek has mercury in it from the old mines. When they start digging up things to build they will stir up the mercury that is in the soil. I would be concerned about those downwind who would be breathing that dust, especially those with young children.
- 6. My final reason is that when you start making exceptions especially in this case where we are stretching it to allow for more than just a nursery, pretty soon Pleasant Valley will be nothing more than an industrial area. I have seen it happen first hand in Las Vegas where they had some areas that were zoned rural where people had horses and chickens. The county started allowing exemptions and next thing you know it wasn't rural anymore and the people could not keep their horses and chickens. I really don't want Reno to turn into a Las Vegas. That is why I live here now.