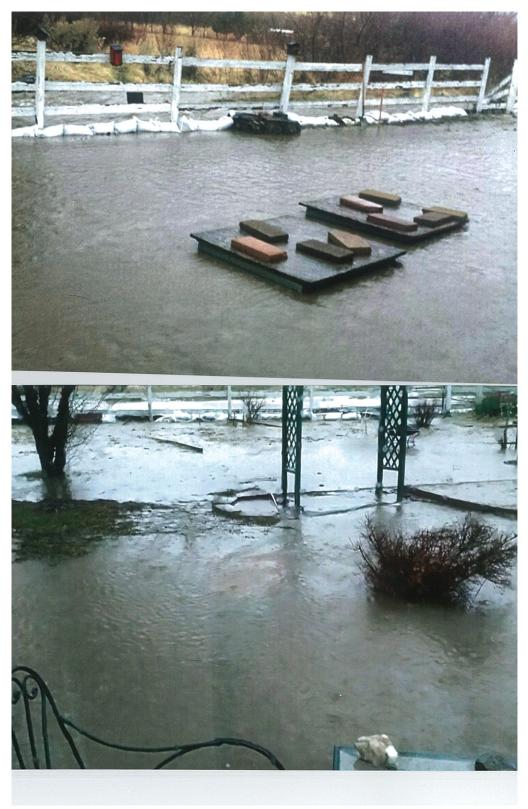

- The property is zoned general rural which only allows for a wholesale nursery. It
  does not allow for Storage & Distribution, Heavy Construction Sales and Services. If
  the primary purpose is to have a wholesale nursery then there should be a limitation
  on the percentage of space that can be used for rock. It should not be a major part
  of the business.
- 2. Part of the property is in a "Regulatory Floodway" according to FEMA. If a property is in a regulatory floodway it means that communities must regulate development in these floodways to ensure that there are not increases in flooding upstream or downstream because the water cannot flow properly.
- 3. Since they are in a flood zone they will have to buy flood insurance which we all know is bankrupt. As a community we need to stop allowing development in areas that are known to flood.
- 4. As a former member of the State transportation board I am somewhat familiar with NDOT's priorities on various roads. Now that I580 is open old 395 is not a top priority. With the additional traffic and heavy trucks on the road it will need more maintenance than it is currently getting. With the big trucks and additional traffic we will be creating a safety hazard unless acceleration and deceleration lanes are required to be built. NDOT does not plow old 395 as quickly in the winter time either.
- 5. Another concern is something I have not heard discussed and that is what is going to be done to mitigate the exposure to mercury that is in the area because of the old mines. It's a known fact that Steamboat Creek has mercury in it from the old mines. When they start digging up things to build they will stir up the mercury that is in the soil. I would be concerned about those downwind who would be breathing that dust, especially those with young children.
- 6. My final reason is that when you start making exceptions especially in this case where we are stretching it to allow for more than just a nursery, pretty soon Pleasant Valley will be nothing more than an industrial area. I have seen it happen first hand in Las Vegas where they had some areas that were zoned rural where people had horses and chickens. The county started allowing exemptions and next thing you know it wasn't rural anymore and the people could not keep their horses and chickens. I really don't want Reno to turn into a Las Vegas. That is why I live here now.